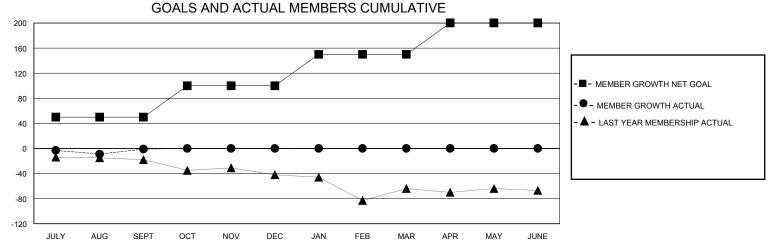

## District 201W2

Results as of: 9/30/2023

| GMT:          |               | GMT CA      |               |                               |                       |                         |                                                    |  |
|---------------|---------------|-------------|---------------|-------------------------------|-----------------------|-------------------------|----------------------------------------------------|--|
|               | Club          | s           |               | Members RESULTS FOR 2023-2024 |                       |                         |                                                    |  |
|               | RESULTS FOR   | R 2023-2024 |               |                               |                       |                         |                                                    |  |
| QUARTER       | NEW CLUB GOAL | NEW CLUBS   | DROPPED CLUBS | QUARTER MEMB                  | ER GROWTH NET<br>GOAL | MEMBER GROWTH<br>ACTUAL | DROPPED<br>MEMBERS ACTUAL<br>(including transfers) |  |
| JULY/AUG/SEPT | 0             | 0           | 0             | JULY/AUG/SEPT                 | 50                    | 41                      | 38                                                 |  |
| OCT/NOV/DEC   | 0             | 0           | 0             | OCT/NOV/DEC                   | 50                    | 0                       | 0                                                  |  |
| JAN/FEB/MAR   | 0             | 0           | 0             | JAN/FEB/MAR                   | 50                    | 0                       | 0                                                  |  |
| APR/MAY/JUNE  | 1             | 0           | 0             | APR/MAY/JUNE                  | 50                    | 0                       | 0                                                  |  |